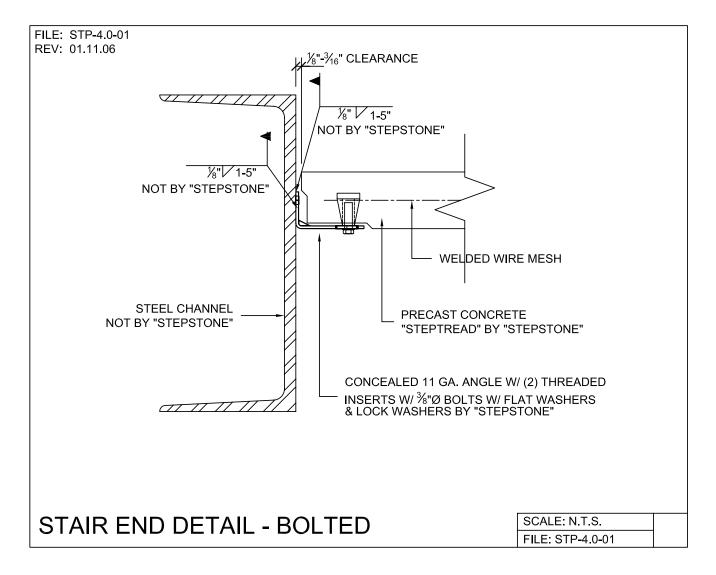

Steel Stringer System - Support Details

PRECAST CONCRETE TREADS, LANDINGS, AND BALCONIES SHOWN ON PLANS SHALL BE FROM THE "STEPTREAD" SYSTEM BY "STEPSTONE, INC." OF GARDENA, CA. FOR STEEL OR WOOD CONSTRUCTION. THE MANUFACTURER IS TO SUPPLY ALL PRECAST CONCRETE PARTS WITH EACH "STEPTREAD" AND FEATURING EITHER CAST IN THREADED INSERTS FOR BOLTING OR AN EMBEDDED BOTTOM WELD PLATE FOR WELDING. ALL REINFORCING AND CONNECTIONS WILL BE ZINC PLATED. ONLY ITEMS NOTED BY "STEPSTONE, INC." SHALL BE FURNISHED BY "STEPSTONE, INC." SUCH ITEMS SHALL BE INSTALLED BY OTHERS.